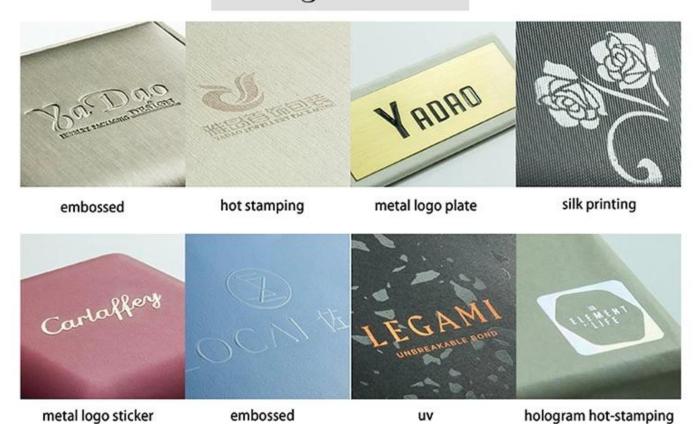

### **Product description**

#### Customized pu leather jewelry packaging box with double door design

Product name rose pink velvet metal jewelry display set for showcase

Material velvet+metal

Color rose pink
Moq 20 sets
Logo metal
Sample provided
Delivery Time 30-35days

Place of origin Guangdong, China (continent)

### Looking more photos of this display





**Customized Service ( reach to our moq )** 

# logo crafts







### **About Yadao**

Founded in 2003, <u>Shenzhen Yadao Packaging Design Co.,Ltd</u>. is an enterprise integrating design, production, sale and service as a whole. Our jewelry packaging and display are sold to countries all over the world, and enjoy a very good credit in the overseas market.

Our principle is "Quality in Priority, Customer Foremost". We are committed to our customers' self design/development and OEM/ODM, upon our 15 years goodwill and experiences to be ensured you the best quality, service and profit at all time.



### What could you get from Yadao?

- ☐ Competitive factory prices
- ☐ Free design service
- □ 20 years of experience in the production line
- ☐ Professional quality control
- ☐ All aspects of customized services
- ☐ Safe and reliable shipment service

##