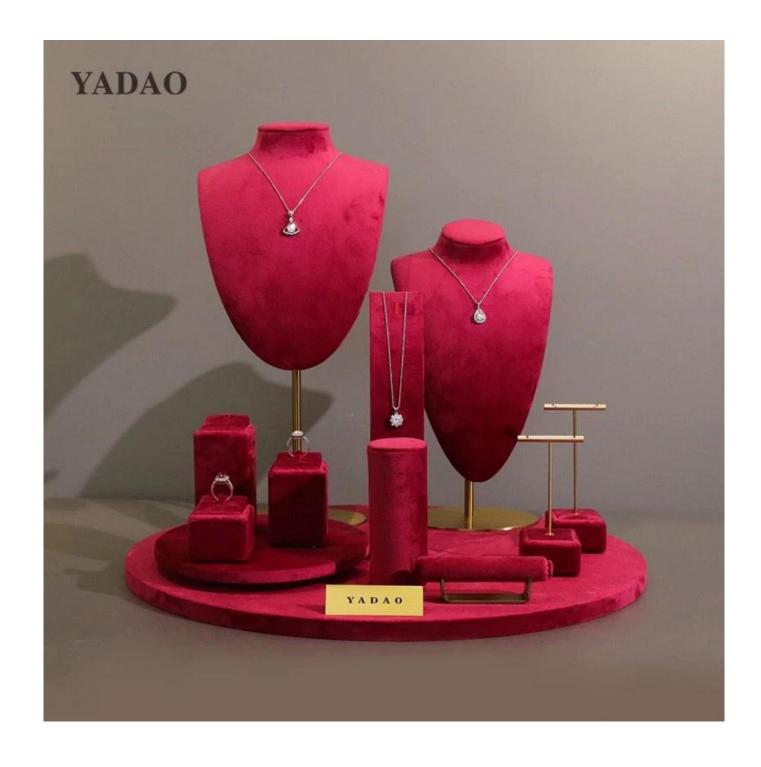

#### Customized pu leather jewelry packaging box with double door design

Product name rose pink velvet metal jewelry display set for showcase

Material velvet+metal

Color rose pink
Moq 20 sets
Logo metal
Sample provided
Delivery Time 30-35days

### Looking more photos of this display

**Customized Service ( reach to our moq )** 