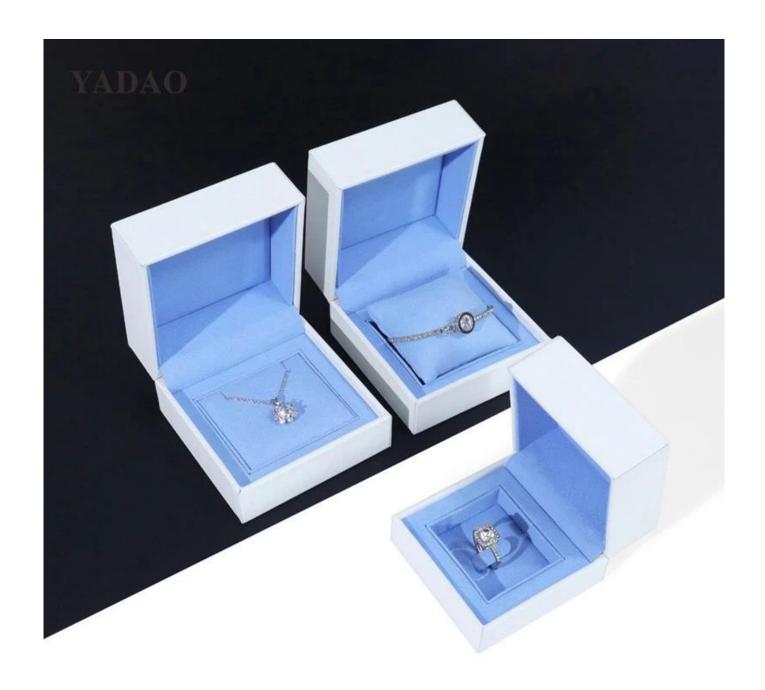

# Classic design pure white blue color matching rings diamond bangle packaging box

## **\*Product description\***

Product name jewelry box set

Material pu leather
Dimension custom

Color personalized Moq. 1000 pieces

Logo It can be printed as a design

Sample Available OEM / ODM Offer

Place of origin Guangdong, China (continent)