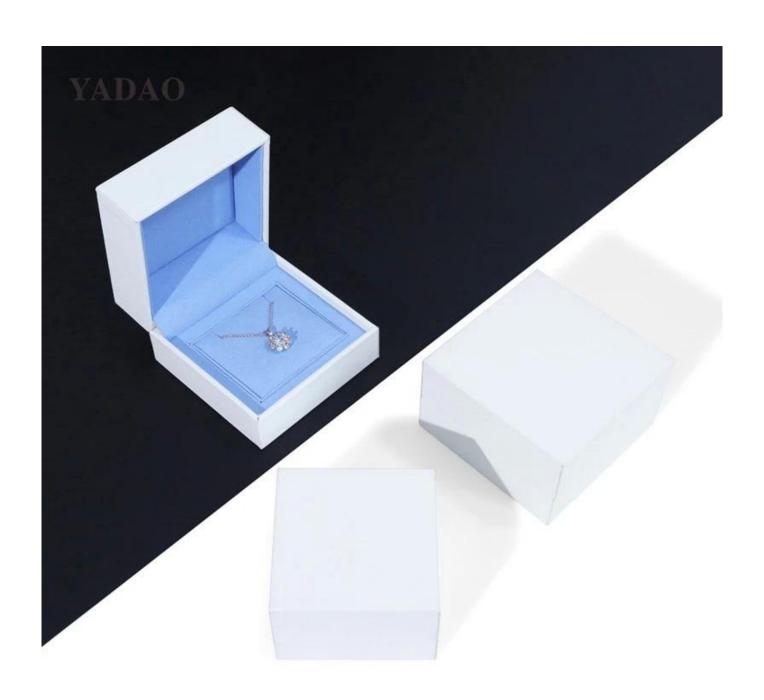

# Classic design pure white blue color matching rings diamond bangle packaging box

## **\*Product description\***

Product name jewelry box set

Material pu leather
Dimension custom

Color personalized Moq. 1000 pieces

Logo It can be printed as a design

Sample Available OEM / ODM Offer

Place of origin Guangdong, China (continent)