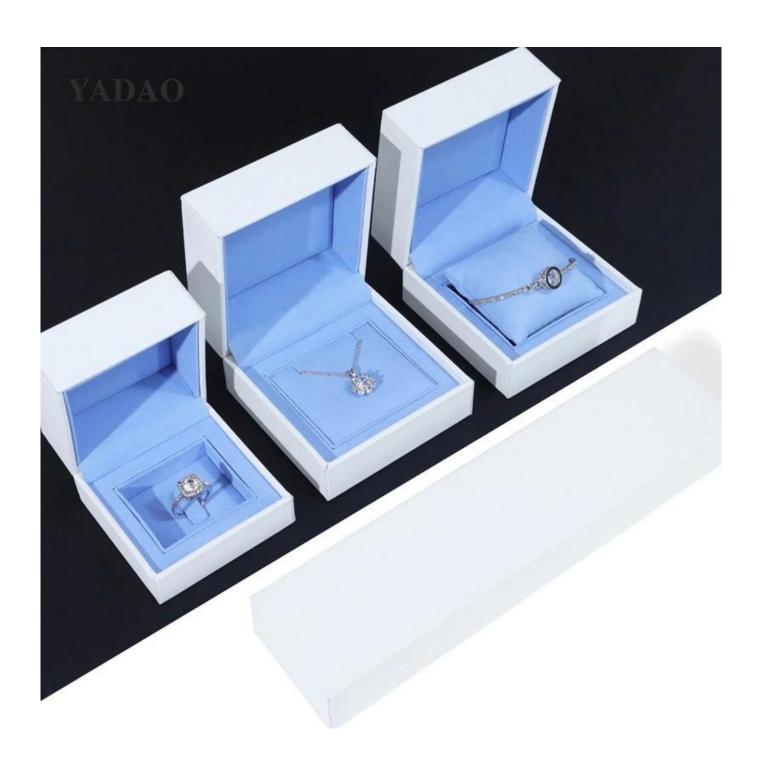

# Classic design pure white blue color matching rings diamond bangle packaging box

## **\*Product description\***

Product name jewelry box set

Material pu leather
Dimension custom

Color personalized Moq. 1000 pieces

Logo It can be printed as a design

Sample Available OEM / ODM Offer

Place of origin Guangdong, China (continent)