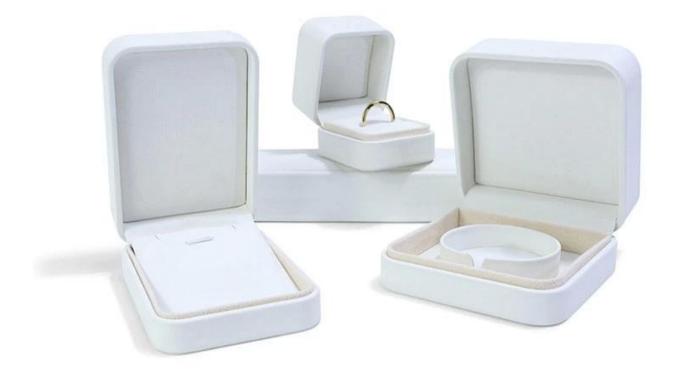

# Pure white monochrome mozambique diamond custom packaging best-selling full set of packaging boxes

### **\*Product description\***

Product name jewelry box set

Material pu leather
Dimension custom

Color personalized Moq. 1000 pieces

Logo It can be printed as a design

Sample Available OEM / ODM Offer

Place of origin Guangdong, China (continent)