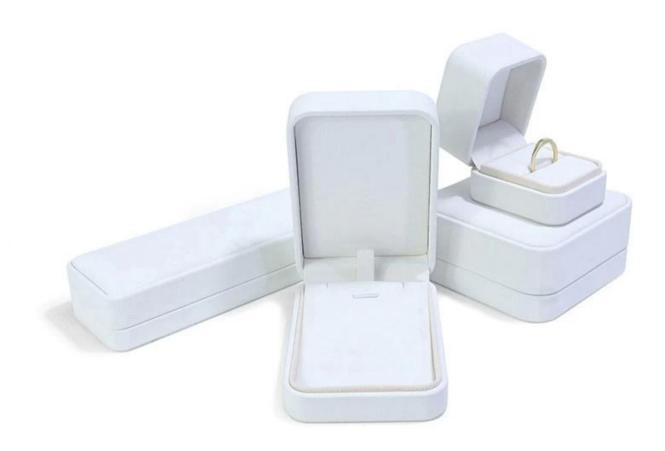

# Pure white monochrome mozambique diamond custom packaging best-selling full set of packaging boxes

### **\*Product description\***

Product name jewelry box set

Material pu leather
Dimension custom

Color personalized Moq. 1000 pieces

Logo It can be printed as a design

Sample Available OEM / ODM Offer

Place of origin Guangdong, China (continent)