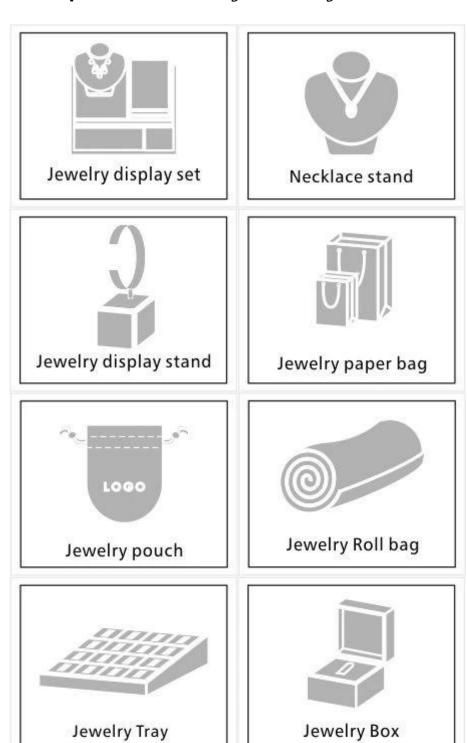

# Pure white monochrome mozambique diamond custom packaging best-selling full set of packaging boxes

### **\*Product description\***

Product name jewelry box set

Material pu leather
Dimension custom

Color personalized Moq. 1000 pieces

Logo It can be printed as a design

Sample Available OEM / ODM Offer

Place of origin Guangdong, China (continent)

□Looking more photos□

## **YADAO**



## **YADAO**



### **YADAO**



[]Yadao's office[]



2023 Hongkong international jewellery exhibition show



2024 HK JEWELRY FAIR



**□Packaging and delivery**□







# $\square$ Opinions of our customers $\square$



### Other products that may interest you:





#### **Shipment:**













#### Faq

#### Q1. What is your product range?

- 1. Jewelry exhibition --- Earrings / necklace / pendant / bracelet / support for bracelet / exposure
- 2. Vassors for jewelry
- 3. Set of jewelry
- 4. Jewels --- Plastic box / box box / Wooden box / Velvet box
- 5.packaging --- Jewelry bags / paper bags

#### Q2. Are you a direct producer?

Yes. Since 2003 we have specialized in jewelry and display packaging for over 10 years.

#### Q3. Do you have articles in stock to sell?

No. We customize. This means that all details-dimensions, material, color, quantity, design, brand --- will be finished with ideas.

#### Q4. Are you inspected the finished products?

Yes. Each phase of production and finished products will be carried out by the quality control depar