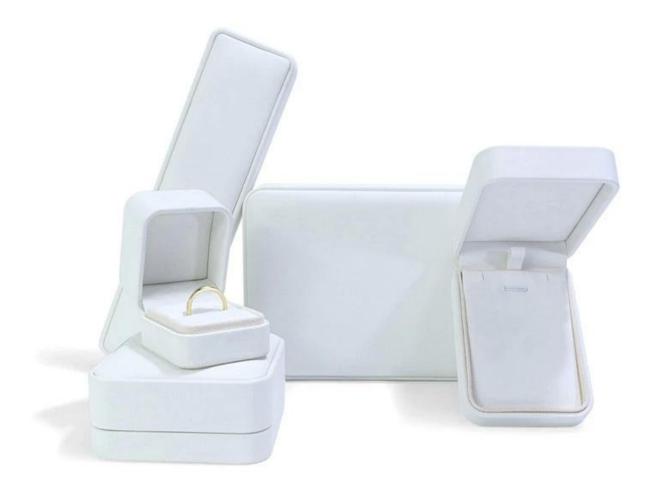

# Pure white monochrome mozambique diamond custom packaging best-selling full set of packaging boxes

### **\*Product description\***

Product name jewelry box set

Material pu leather
Dimension custom

Color personalized Moq. 1000 pieces

Logo It can be printed as a design

Sample Available OEM / ODM Offer

Place of origin Guangdong, China (continent)