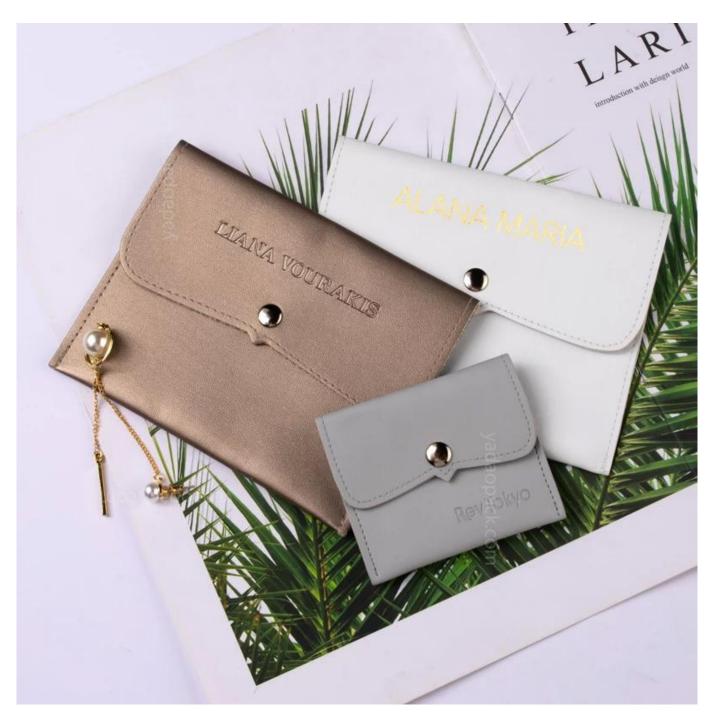

## Product description:

| Product name              | Jewelry pouch                    |
|---------------------------|----------------------------------|
| material                  | PU leather                       |
| Dimensions                | adjust                           |
| Color                     | individually adapted             |
| Minimum Order<br>Quantity | 1000 pieces                      |
| logo                      | It can be printed as your design |
| sample                    | Available                        |
| OEM/ODM                   | Offer                            |
| place of origin           | Guangdong China (Mainland)       |

**Product details:** 