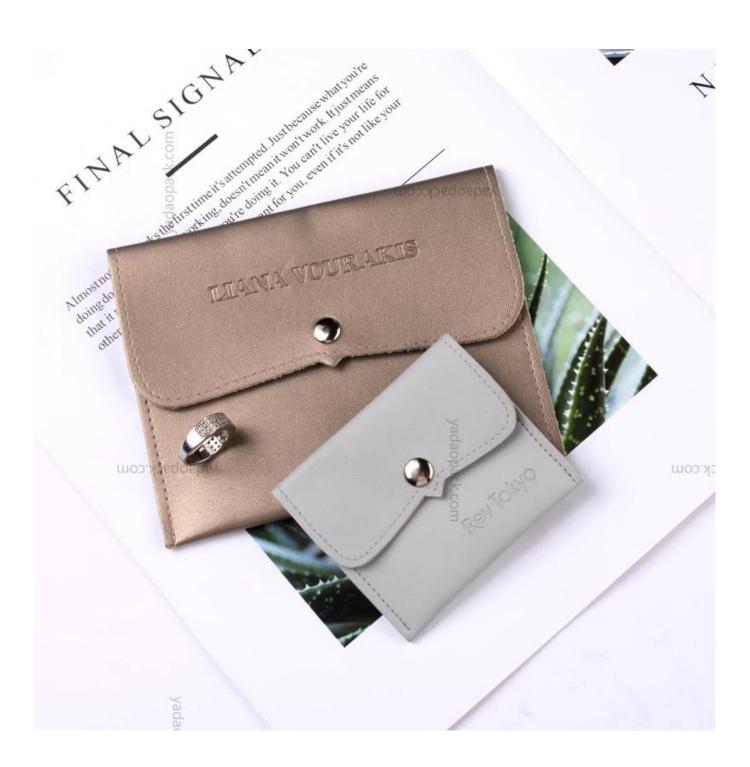

## Product description:

| Product name              | Jewelry pouch                    |
|---------------------------|----------------------------------|
| material                  | PU leather                       |
| Dimensions                | adjust                           |
| Color                     | individually adapted             |
| Minimum Order<br>Quantity | 1000 pieces                      |
| logo                      | It can be printed as your design |
| sample                    | Available                        |
| OEM/ODM                   | Offer                            |
| place of origin           | Guangdong China (Mainland)       |

**Product details:** 