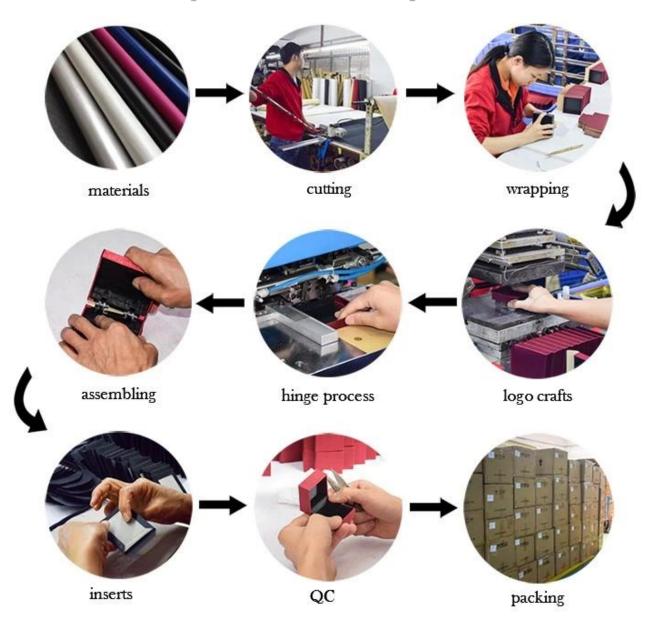

| adjust                           |
| Color                     | individually adapted             |
| Minimum Order<br>Quantity | 1000 pieces                      |
| logo                      | It can be printed as your design |
| sample                    | Available                        |
| OEM/ODM                   | Offer                            |
| place of origin           | Guangdong China (Mainland)       |

**Product details:** 





## Other products you might be interested in:



















:



Our exhibition:

2019 Hongkong international jewellery show



# 2018 Hongkong international jewellery show



# 2017 Hongkong international jewellery show



**Guest customer:** 



**Productive process:** 

# **Production Process**



# Box production process



Packaging and delivery:





### **Broadcast:**













### **Certificate:**





**Cooperation partner:** 































### **FAQ**

#### Q1. What is your product range?

- 1. Jewelry Display---Earrings/Necklace/Pendant/Bracelet/Bracelet/Display Stand
  - 2. Trays for jewelry
    - 3. Jewelry sets
  - 4. Jewelry box---paper box/plastic box/wooden box/velvet box 5.Packaging---Paper jewelry bags/gift bags

#### Q2. Are you a direct manufacturer?

Yes. We have been specializing in jewelry and packaging displays for over 10 years since 2003.

#### Q3. Do you have items in stock that you would like to sell?

No. We adapt it. This means that all details – size, material, color, quantity, design, logo – are completed according to your ideas.

Q4. Do you check the finishe