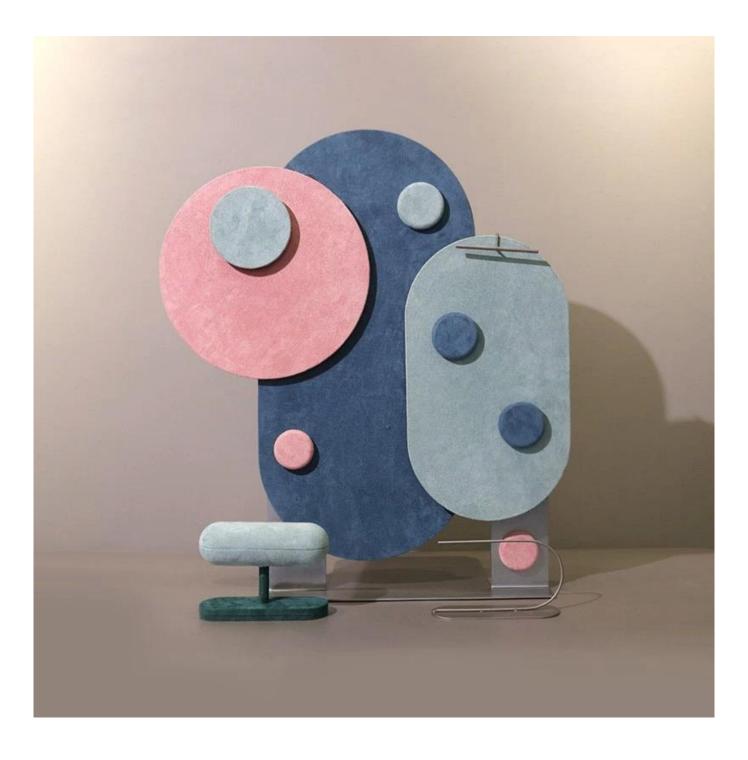

# attractive window jewelry display set movable magnetic jewelry display stands

### Product description:

| product name    | window jewelry display           |
|-----------------|----------------------------------|
| Material        | MDF + suede                      |
| To measure      | Personalized                     |
| Color           | Personalized                     |
| Моq             | 20sets                           |
| Logo            | It can be printed as your design |
| Sample          | Available                        |
| OEM / ODM       | Offering                         |
| Place of origin | Guangdong, China (continent)     |

Product details: