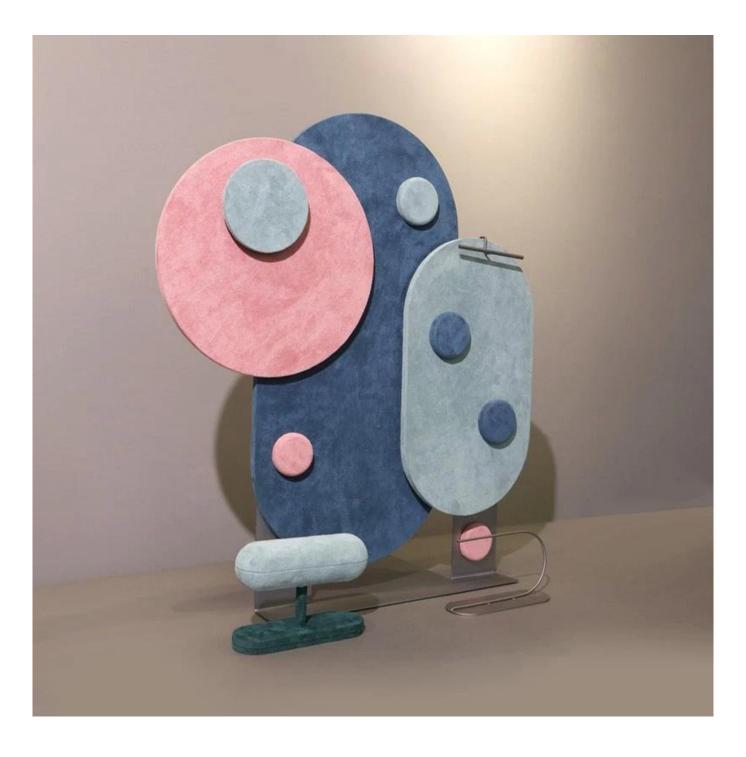

# attractive window jewelry display set movable magnetic jewelry display stands

### Product description:

| product name    | window jewelry display           |
|-----------------|----------------------------------|
| Material        | MDF + suede                      |
| To measure      | Personalized                     |
| Color           | Personalized                     |
| Моq             | 20sets                           |
| Logo            | It can be printed as your design |
| Sample          | Available                        |
| OEM / ODM       | Offering                         |
| Place of origin | Guangdong, China (continent)     |

Product details: