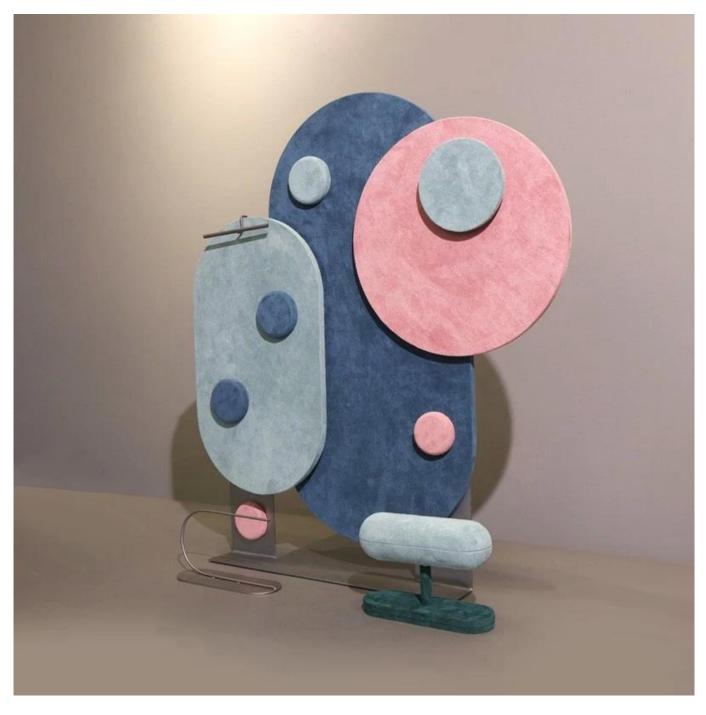

# attractive window jewelry display set movable magnetic jewelry display stands

### Product description:

| product name    | window jewelry display           |
|-----------------|----------------------------------|
| Material        | MDF + suede                      |
| To measure      | Personalized                     |
| Color           | Personalized                     |
| Моq             | 20sets                           |
| Logo            | It can be printed as your design |
| Sample          | Available                        |
| OEM / ODM       | Offering                         |
| Place of origin | Guangdong, China (continent)     |

Product details: