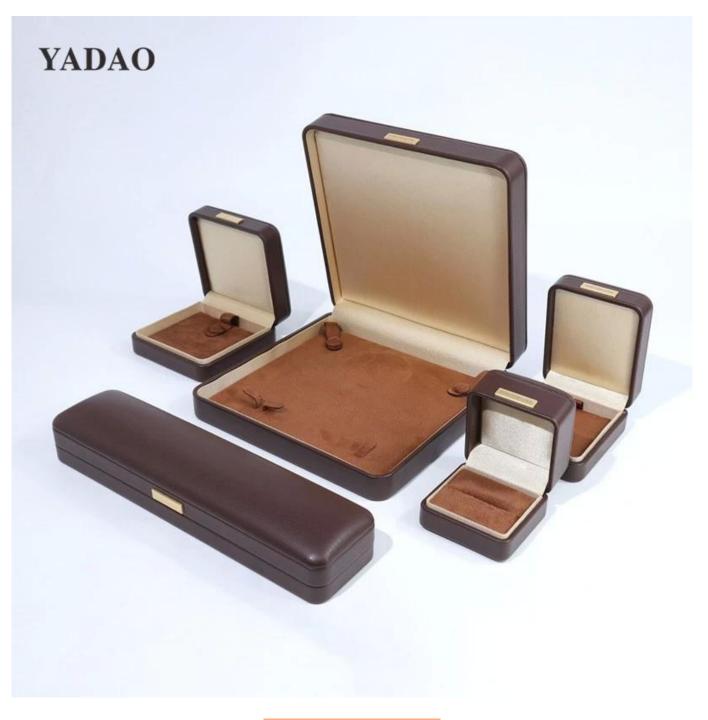

## brown serise soft touch leather custom ring jewellery design packaging set multifunctional box with logo plate

## **Product description**

| Product nameleather jewelry packaging boxMaterialleatherDimensioncustomColorpersonalizedMoq.1000 piecesLogoIt can be printed as a designSampleAvailable |
|---------------------------------------------------------------------------------------------------------------------------------------------------------|
| DimensioncustomColorpersonalizedMoq.1000 piecesLogoIt can be printed as a design                                                                        |
| ColorpersonalizedMoq.1000 piecesLogoIt can be printed as a design                                                                                       |
| Moq.1000 piecesLogoIt can be printed as a design                                                                                                        |
| Logo It can be printed as a design                                                                                                                      |
|                                                                                                                                                         |
| Sample Available                                                                                                                                        |
|                                                                                                                                                         |
| OEM / ODM Offer                                                                                                                                         |
| Place of origin Guangdong, China (continent)                                                                                                            |