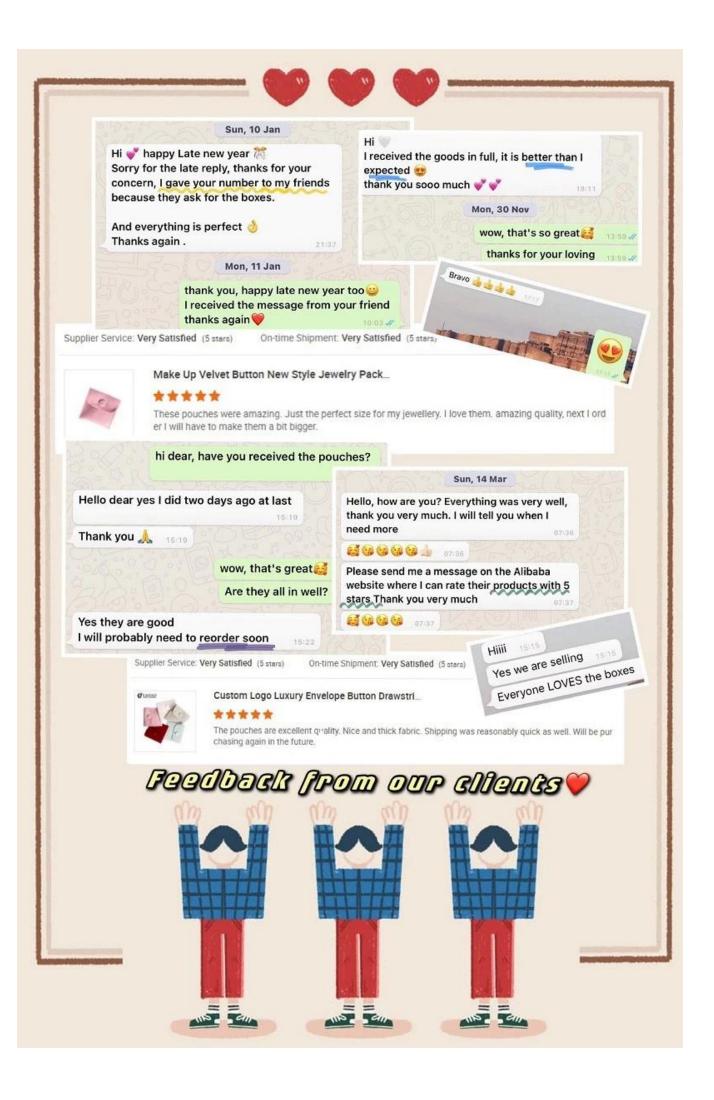

# 2023 Hongkong international jewellery exhibition show

**2024 HK JEWELRY FAIR** 

**Packaging and delivery** 

**Opinions of our customers** 