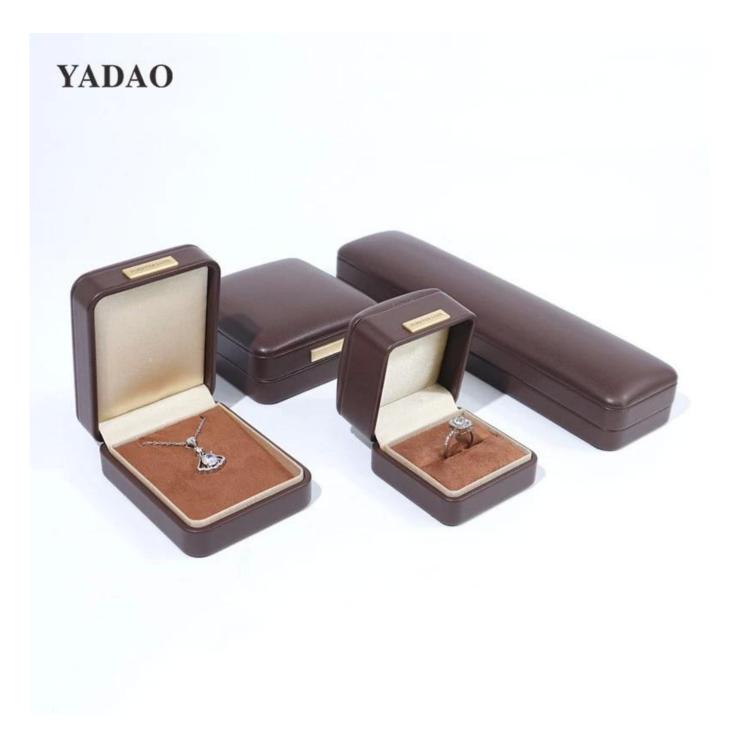

## brown serise soft touch leather custom ring jewellery design packaging set multifunctional box with logo plate

## **Product description**

| Product nameleather jewelry packaging boxMaterialleatherDimensioncustomColorpersonalizedMoq.1000 piecesLogoIt can be printed as a designSampleAvailable |
|---------------------------------------------------------------------------------------------------------------------------------------------------------|
| DimensioncustomColorpersonalizedMoq.1000 piecesLogoIt can be printed as a design                                                                        |
| ColorpersonalizedMoq.1000 piecesLogoIt can be printed as a design                                                                                       |
| Moq.1000 piecesLogoIt can be printed as a design                                                                                                        |
| Logo It can be printed as a design                                                                                                                      |
|                                                                                                                                                         |
| Sample Available                                                                                                                                        |
|                                                                                                                                                         |
| OEM / ODM Offer                                                                                                                                         |
| Place of origin Guangdong, China (continent)                                                                                                            |