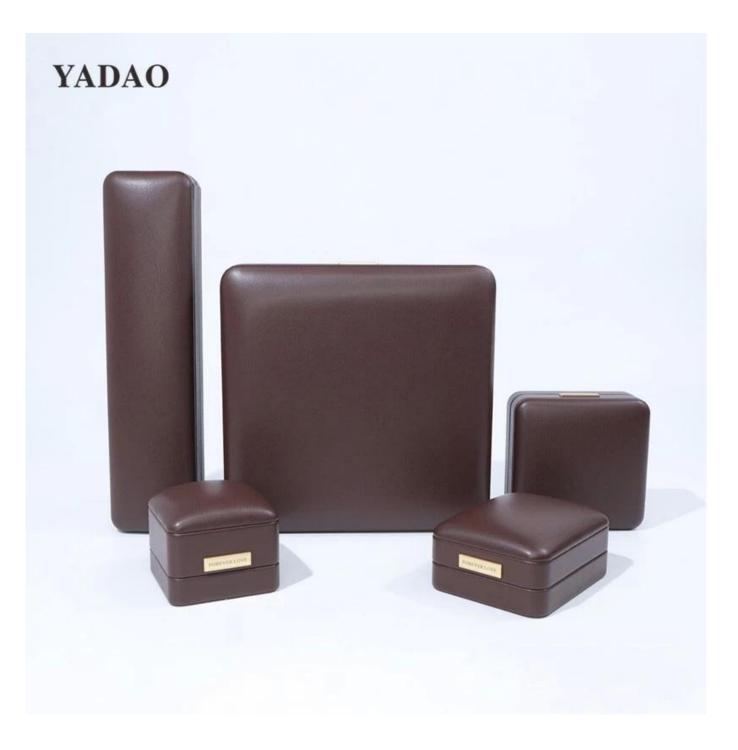

## brown serise soft touch leather custom ring jewellery design packaging set multifunctional box with logo plate

## **Product description**

| Product nameleather jewelry packaging boxMaterialleatherDimensioncustomColorpersonalizedMoq.1000 piecesLogoIt can be printed as a designSampleAvailable |
|---------------------------------------------------------------------------------------------------------------------------------------------------------|
| DimensioncustomColorpersonalizedMoq.1000 piecesLogoIt can be printed as a design                                                                        |
| ColorpersonalizedMoq.1000 piecesLogoIt can be printed as a design                                                                                       |
| Moq.1000 piecesLogoIt can be printed as a design                                                                                                        |
| Logo It can be printed as a design                                                                                                                      |
|                                                                                                                                                         |
| Sample Available                                                                                                                                        |
|                                                                                                                                                         |
| OEM / ODM Offer                                                                                                                                         |
| Place of origin Guangdong, China (continent)                                                                                                            |