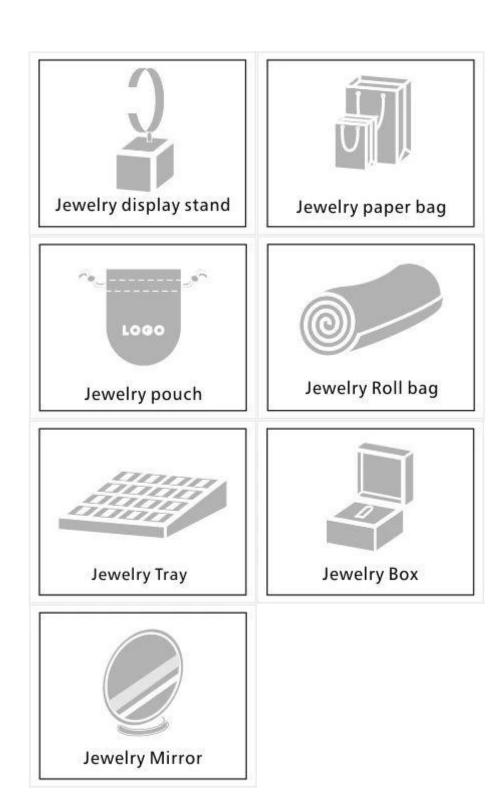

#### Q1. What is your product range?

- 1. Jewelry Display --- Earrings / Necklace / Pendant / Bracolet / Bracolet / Display Stand
- 2. Trays for Jewelry
- 3. Jewelry Set
- 4. Jewelry Box --- Paper Box / Plastic Box / Wooden Box / Velvet Box
- 5.packaging --- Jewelry Bags / Paper Gift Bags