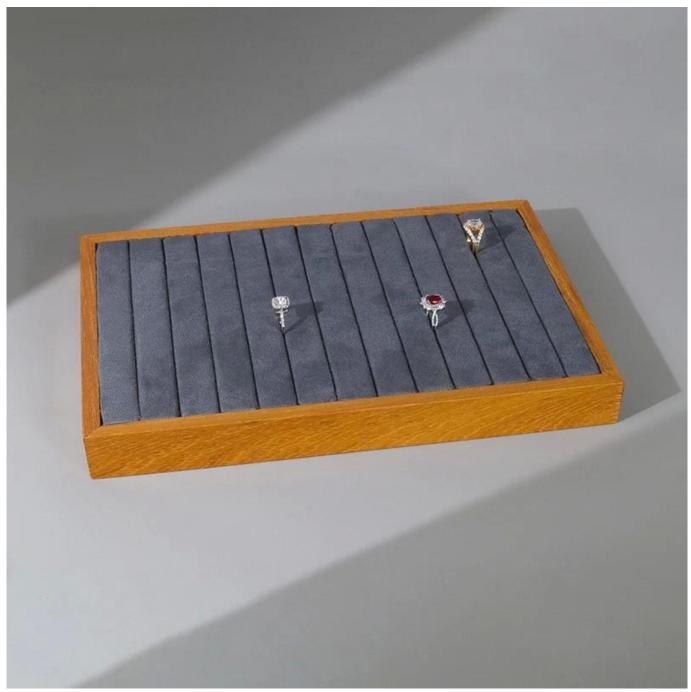

# customize solid wooden ring slot tray jewelry display tray ring tray display rings earrings

## Product description:

| product name    | jewelry display tray             |
|-----------------|----------------------------------|
| Material        | solid wood + suede               |
| To measure      | Personalized                     |
| Color           | Personalized                     |
| Moq             | 20pcs                            |
| Logo            | It can be printed as your design |
| Sample          | Available                        |
| OEM / ODM       | Offering                         |
| Place of origin | Guangdong, China (continent)     |