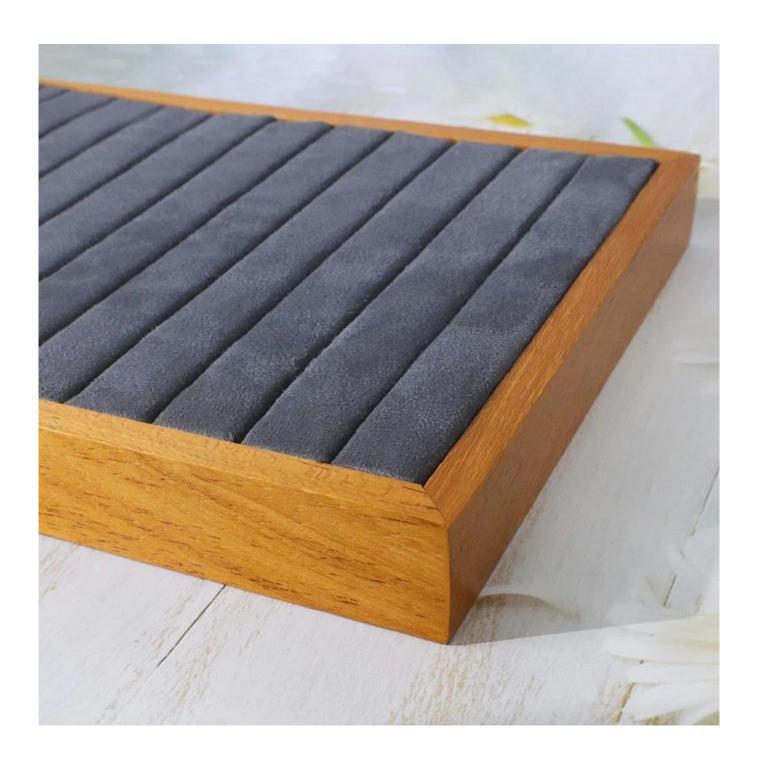

# customize solid wooden ring slot tray jewelry display tray ring tray display rings earrings

## Product description:

| product name    | jewelry display tray             |
|-----------------|----------------------------------|
| Material        | solid wood + suede               |
| To measure      | Personalized                     |
| Color           | Personalized                     |
| Moq             | 20pcs                            |
| Logo            | It can be printed as your design |
| Sample          | Available                        |
| OEM / ODM       | Offering                         |
| Place of origin | Guangdong, China (continent)     |