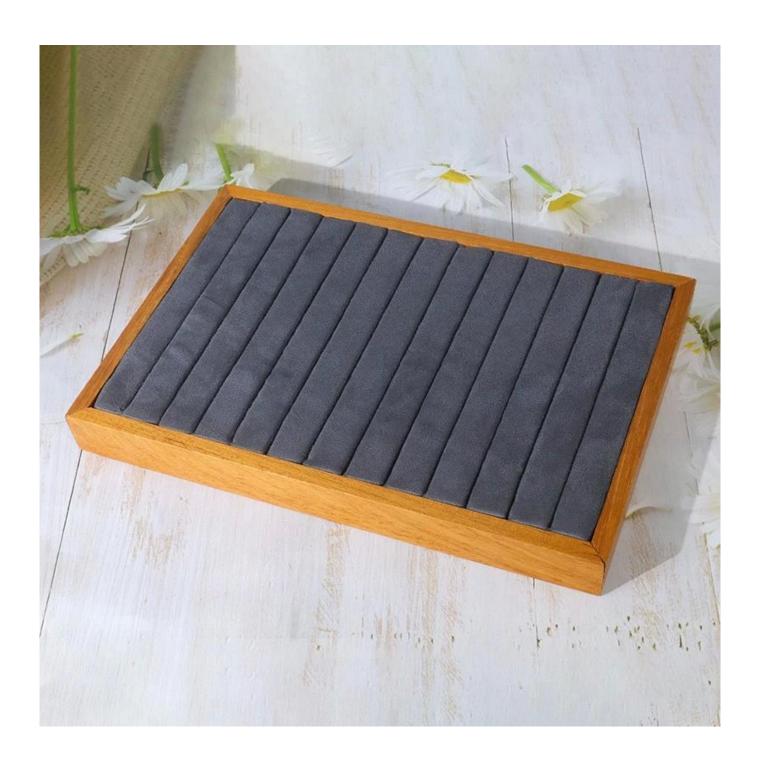

# customize solid wooden ring slot tray jewelry display tray ring tray display rings earrings

## Product description:

| product name    | jewelry display tray             |
|-----------------|----------------------------------|
| Material        | solid wood + suede               |
| To measure      | Personalized                     |
| Color           | Personalized                     |
| Moq             | 20pcs                            |
| Logo            | It can be printed as your design |
| Sample          | Available                        |
| OEM / ODM       | Offering                         |
| Place of origin | Guangdong, China (continent)     |