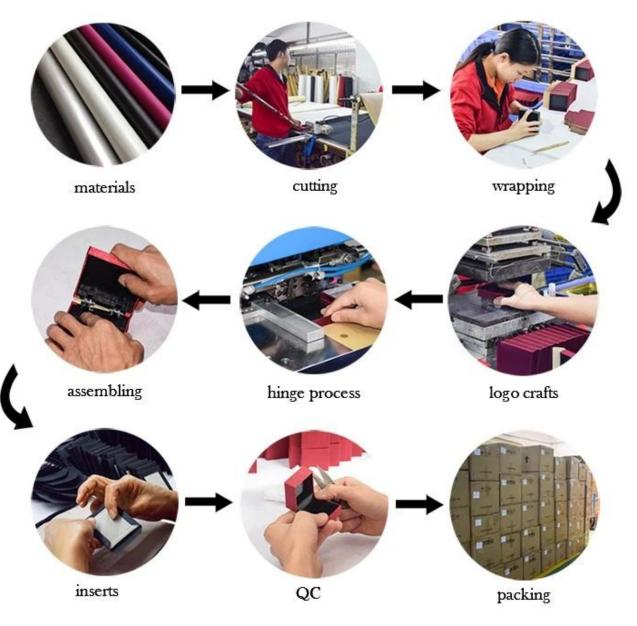

### **Production Process**

# **Box production process**

Packaging and delivery: