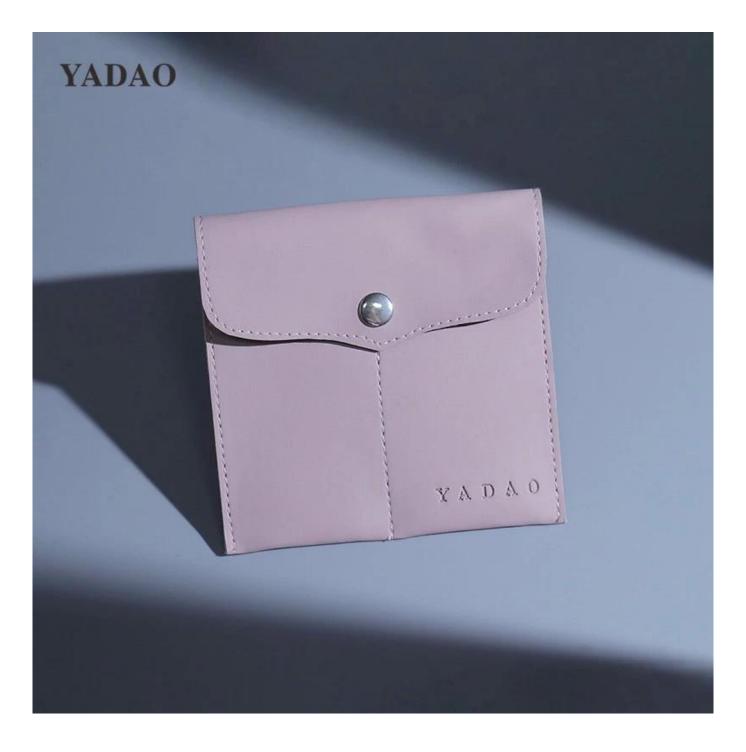

## jewelry safe organized with stylish purple leather jewelry pouch bag

#### Product description:

| Product name              | Jewelry pouch                    |
|---------------------------|----------------------------------|
| material                  | PU leather                       |
| Dimensions                | customize                        |
| Color                     | individually adapted             |
| Minimum Order<br>Quantity | 1000 pieces                      |
| logo                      | It can be printed as your design |
| sample                    | Available                        |
| OEM/ODM                   | Offer                            |
| place of origin           | Guangdong China (Mainland)       |