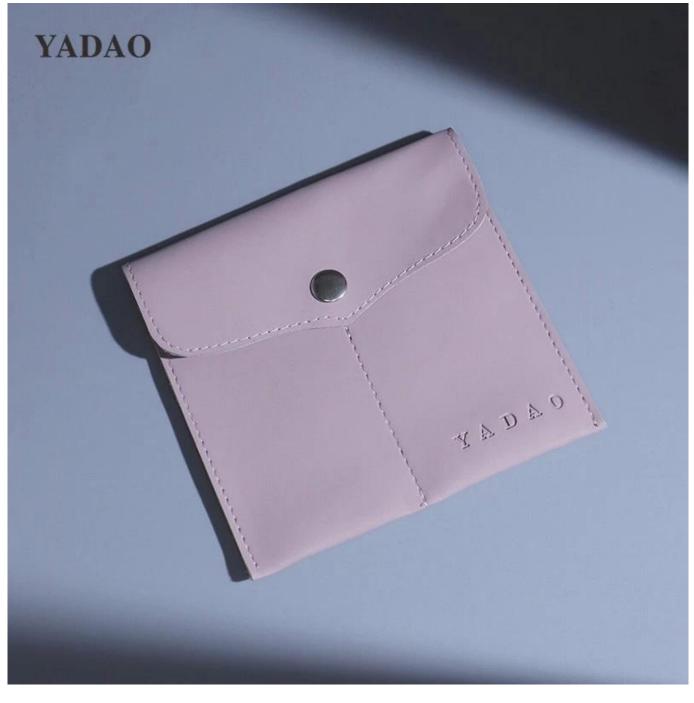

## jewelry safe organized with stylish purple leather jewelry pouch bag

#### Product description:

| Product name              | Jewelry pouch                    |
|---------------------------|----------------------------------|
| material                  | PU leather                       |
| Dimensions                | customize                        |
| Color                     | individually adapted             |
| Minimum Order<br>Quantity | 1000 pieces                      |
| logo                      | It can be printed as your design |
| sample                    | Available                        |
| OEM/ODM                   | Offer                            |
| place of origin           | Guangdong China (Mainland)       |