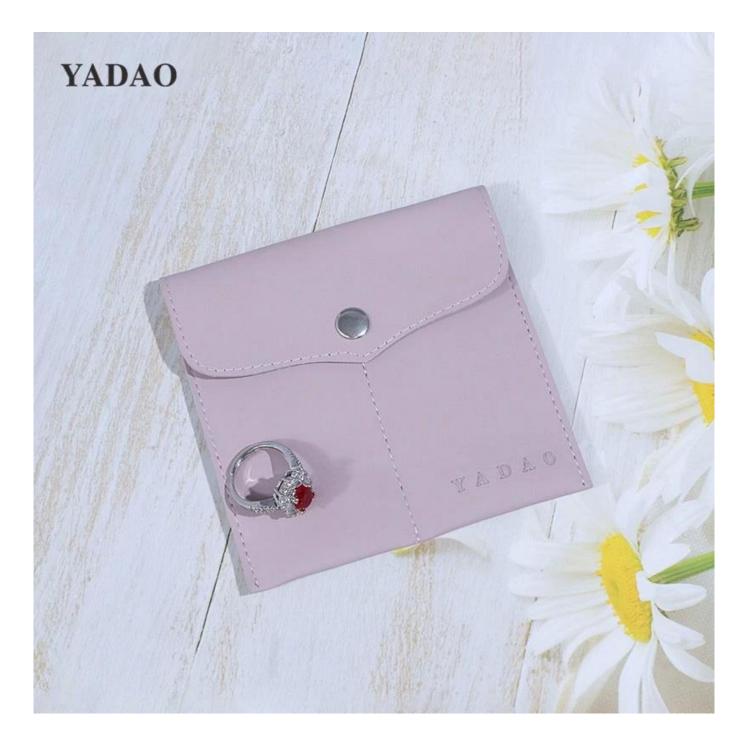

## jewelry safe organized with stylish purple leather jewelry pouch bag

#### Product description:

| Product name              | Jewelry pouch                    |
|---------------------------|----------------------------------|
| material                  | PU leather                       |
| Dimensions                | customize                        |
| Color                     | individually adapted             |
| Minimum Order<br>Quantity | 1000 pieces                      |
| logo                      | It can be printed as your design |
| sample                    | Available                        |
| OEM/ODM                   | Offer                            |
| place of origin           | Guangdong China (Mainland)       |