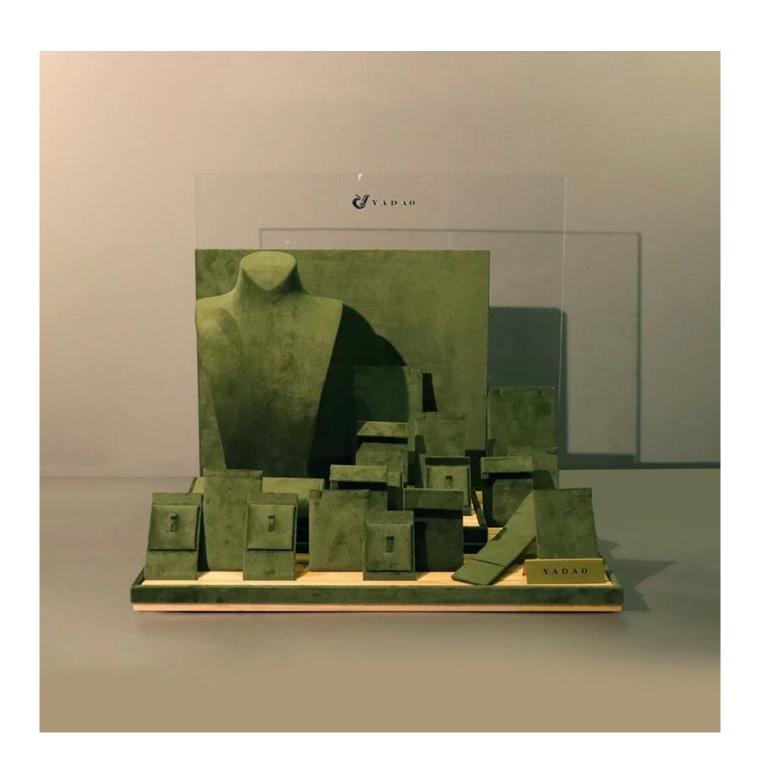

# luxury window jewelry display set velvet display props display jewelry holder

## Product description:

| product name    | jewelry display set              |
|-----------------|----------------------------------|
| Material        | MDF + velvet                     |
| To measure      | Personalized                     |
| Color           | Personalized                     |
| Moq             | 20sets                           |
| Logo            | It can be printed as your design |
| Sample          | Available                        |
| OEM / ODM       | Offering                         |
| Place of origin | Guangdong, China (continent)     |

## **Product details:**







## Other Products That May Interest You:







**Environment**:



Our Exhibition []

2019 Hongkong international jewellery show



## 2018 Hongkong international jewellery show



## 2017 Hongkong international jewellery show



Visiting customer:



## **Productive Process:**



## **Production Process**



Packaging and Delivery [





## **Shipment:**













### certificate:





**Cooperation Partners:** 































#### Faq

#### Q1. What is your product range?

- 1. Jewelry Display --- Earrings / Necklace / Pendant / Bracolet / Bracolet / Display Stand
- 2. Trays for Jewelry
- 3. Jewelry Set
- 4. Jewelry Box --- Paper Box / Plastic Box / Wooden Box / Velvet Box
- 5.packaging --- Jewelry Bags / Paper Gift Bags

#### Q2. Are you a Direct Manufacturer?