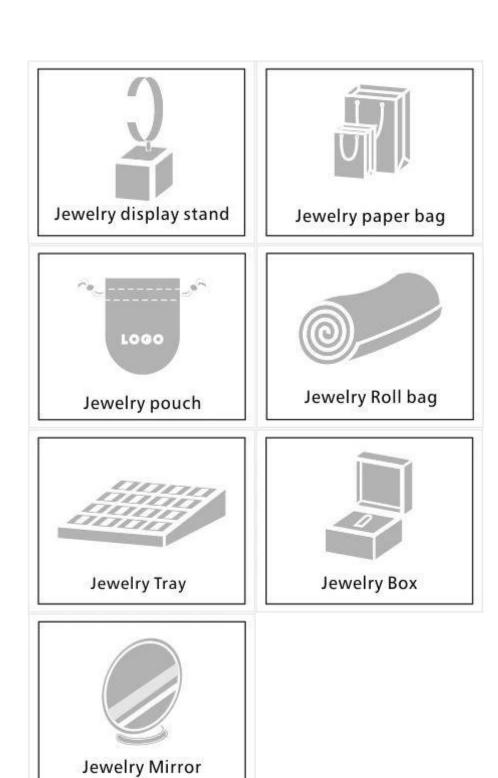

#### Q1. What is your product range?

- 1. Jewelry Display --- Earrings / Necklace / Pendant / Bracolet / Bracolet / Display Stand
- 2. Trays for Jewelry
- 3. Jewelry Set
- 4. Jewelry Box --- Paper Box / Plastic Box / Wooden Box / Velvet Box
- 5.packaging --- Jewelry Bags / Paper Gift Bags