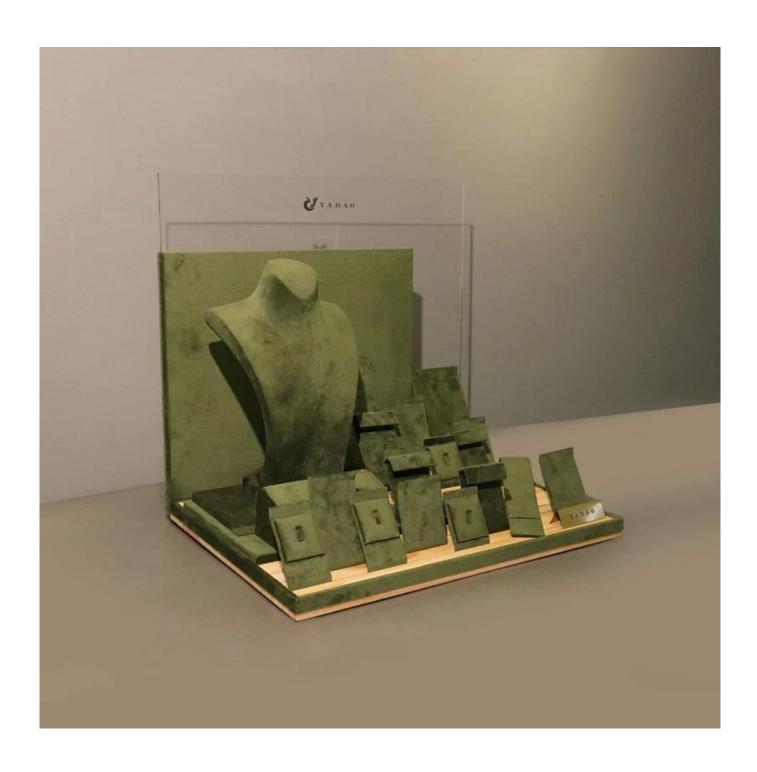

# luxury window jewelry display set velvet display props display jewelry holder

## Product description:

| product name    | jewelry display set              |
|-----------------|----------------------------------|
| Material        | MDF + velvet                     |
| To measure      | Personalized                     |
| Color           | Personalized                     |
| Moq             | 20sets                           |
| Logo            | It can be printed as your design |
| Sample          | Available                        |
| OEM / ODM       | Offering                         |
| Place of origin | Guangdong, China (continent)     |

## **Product details:**







## Other Products That May Interest You:







**Environment**:



Our Exhibition []

2019 Hongkong international jewellery show



## 2018 Hongkong international jewellery show



## 2017 Hongkong international jewellery show



Visiting customer:



## **Productive Process:**



## **Production Process**



Packaging and Delivery [





## **Shipment:**













### certificate:





**Cooperation Partners:** 































#### Faq

#### Q1. What is your product range?

- 1. Jewelry Display --- Earrings / Necklace / Pendant / Bracolet / Bracolet / Display Stand
- 2. Trays for Jewelry
- 3. Jewelry Set
- 4. Jewelry Box --- Paper Box / Plastic Box / Wooden Box / Velvet Box
- 5.packaging --- Jewelry Bags / Paper Gift Bags

#### Q2. Are you a Direct Manufacturer?

Y