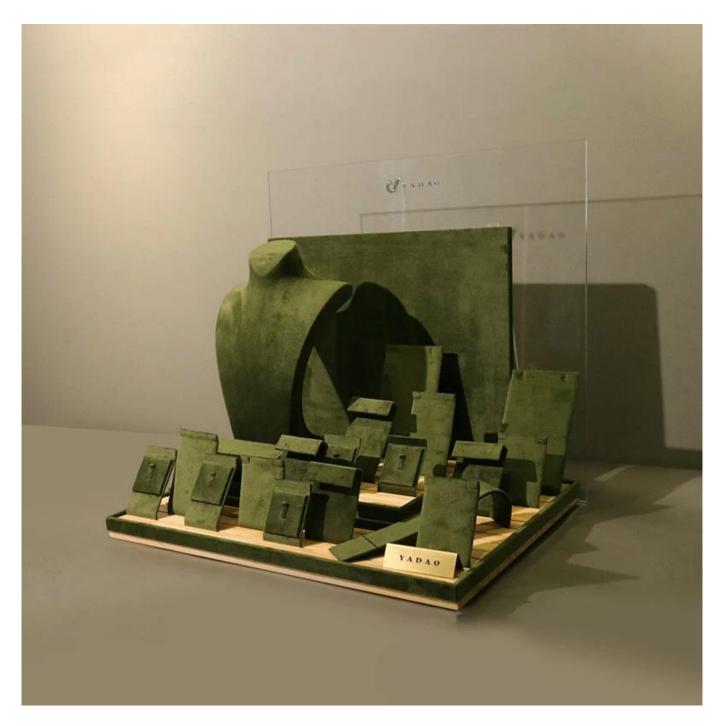

# luxury window jewelry display set velvet display props display jewelry holder

## Product description:

| product name    | jewelry display set              |
|-----------------|----------------------------------|
| Material        | MDF + velvet                     |
| To measure      | Personalized                     |
| Color           | Personalized                     |
| Moq             | 20sets                           |
| Logo            | It can be printed as your design |
| Sample          | Available                        |
| OEM / ODM       | Offering                         |
| Place of origin | Guangdong, China (continent)     |

## **Product details:**







## Other Products That May Interest You:







**Environment**:



Our Exhibition []

2019 Hongkong international jewellery show



## 2018 Hongkong international jewellery show



## 2017 Hongkong international jewellery show



Visiting customer:



## **Productive Process:**



## **Production Process**



Packaging and Delivery [





## **Shipment:**













### certificate:





**Cooperation Partners:** 































#### Faq

#### Q1. What is your product range?

- 1. Jewelry Display --- Earrings / Necklace / Pendant / Bracolet / Bracolet / Display Stand
- 2. Trays for Jewelry
- 3. Jewelry Set
- 4. Jewelry Box --- Paper Box / Plastic Box / Wooden Box / Velvet Box
- 5.packaging --- Jewelry Bags / Paper Gift Bags

#### Q2. Are you a Direct Manufacturer?

Yes