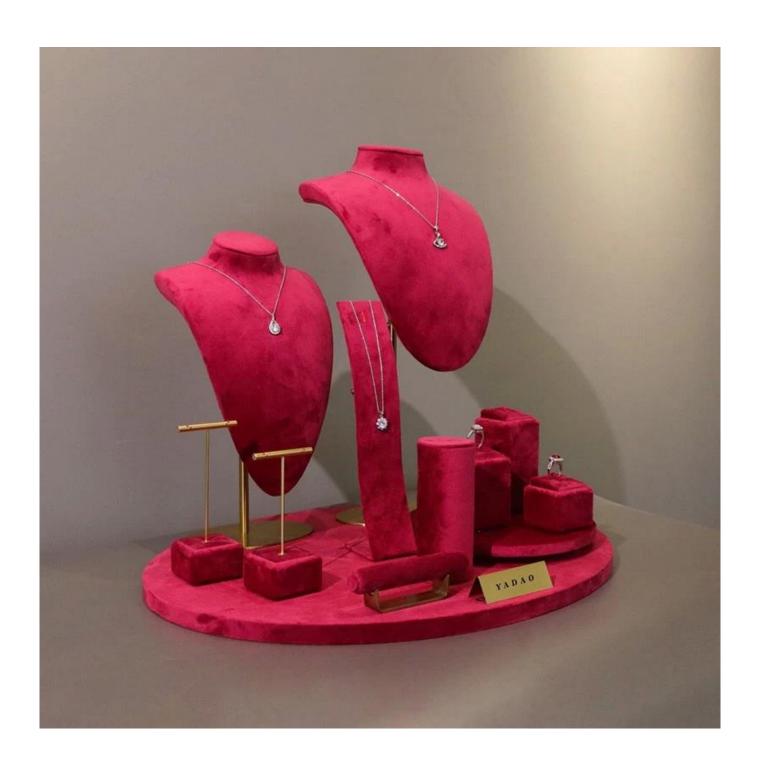

# strawberry color velvet window jewelry display set jewelry counter display props

## Product description:

| product name    | window jewelry display           |
|-----------------|----------------------------------|
| Material        | MDF + velvet                     |
| To measure      | Personalized                     |
| Color           | Personalized                     |
| Moq             | 20sets                           |
| Logo            | It can be printed as your design |
| Sample          | Available                        |
| OEM / ODM       | Offering                         |
| Place of origin | Guangdong, China (continent)     |

## **Product details:**









## Other Products That May Interest You:







**Environment**:



Our Exhibition []

2019 Hongkong international jewellery show



## 2018 Hongkong international jewellery show



## 2017 Hongkong international jewellery show



### **Productive Process:**

## **Production Process**



## Box production process



Packaging and Delivery [





### **Shipment:**













### certificate:





**Cooperation Partners:** 































#### Faq

#### Q1. What is your product range?

- 1. Jewelry Display --- Earrings / Necklace / Pendant / Bracolet / Bracolet / Display Stand
- 2. Trays for Jewelry
- 3. Jewelry Set
- 4. Jewelry Box --- Paper Box / Plastic Box / Wooden Box / Velvet Box
- 5.packaging --- Jewelry Bags / Paper Gift Bags

#### Q2. Are you a Direct Manufac