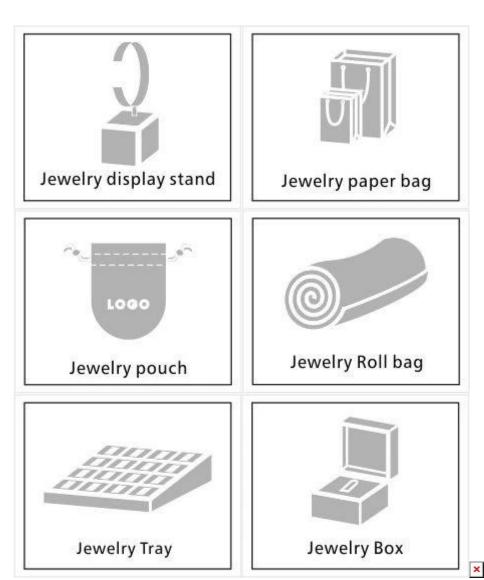

#### Q1. What is your product range?

- 1. Jewelry Display --- Earrings / Necklace / Pendant / Bracolet / Bracolet / Display Stand
- 2. Trays for Jewelry
- 3. Jewelry Set
- 4. Jewelry Box --- Paper Box / Plastic Box / Wooden Box / Velvet Box
- 5.packaging --- Jewelry Bags / Paper Gift Bags