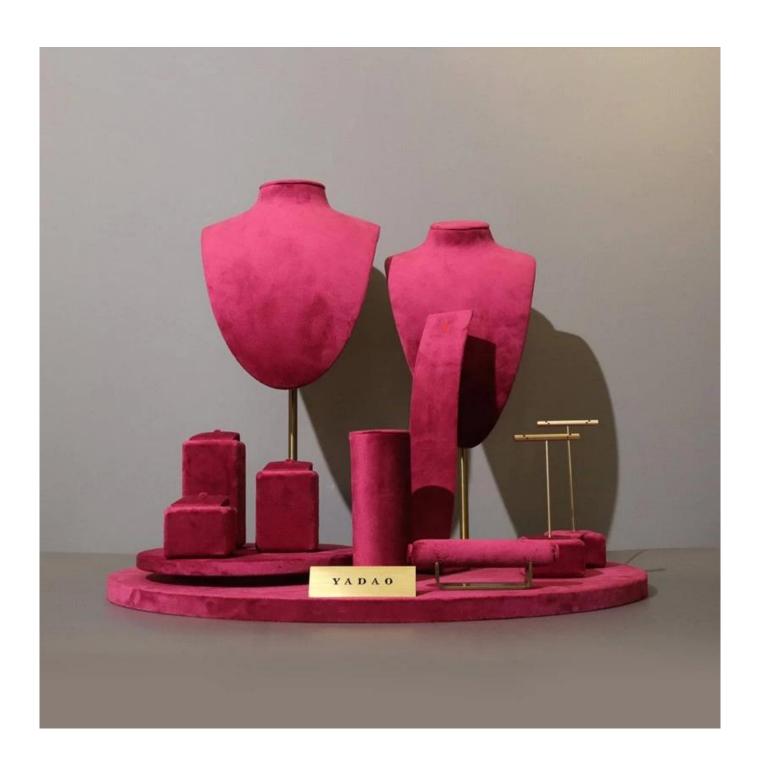

# strawberry color velvet window jewelry display set jewelry counter display props

## Product description:

| product name    | window jewelry display           |
|-----------------|----------------------------------|
| Material        | MDF + velvet                     |
| To measure      | Personalized                     |
| Color           | Personalized                     |
| Moq             | 20sets                           |
| Logo            | It can be printed as your design |
| Sample          | Available                        |
| OEM / ODM       | Offering                         |
| Place of origin | Guangdong, China (continent)     |

## **Product details:**









## Other Products That May Interest You:







**Environment**:



Our Exhibition []

2019 Hongkong international jewellery show



## 2018 Hongkong international jewellery show



## 2017 Hongkong international jewellery show



### **Productive Process:**

## **Production Process**



## Box production process



Packaging and Delivery [





### **Shipment:**













### certificate:





**Cooperation Partners:** 































#### Faq

#### Q1. What is your product range?

- 1. Jewelry Display --- Earrings / Necklace / Pendant / Bracolet / Bracolet / Display Stand
- 2. Trays for Jewelry
- 3. Jewelry Set
- 4. Jewelry Box --- Paper Box / Plastic Box / Wooden Box / Velvet Box
- 5.packaging --- Jewelry Bags / Paper Gift Bags

#### Q2. Are you a Direct Manufactu