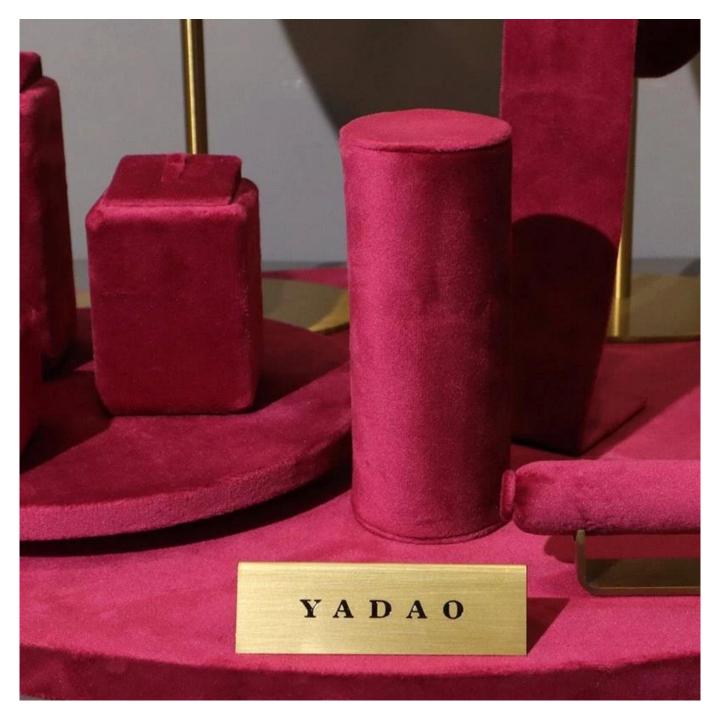

# strawberry color velvet window jewelry display set jewelry counter display props

## Product description:

| product name    | window jewelry display           |
|-----------------|----------------------------------|
| Material        | MDF + velvet                     |
| To measure      | Personalized                     |
| Color           | Personalized                     |
| Moq             | 20sets                           |
| Logo            | It can be printed as your design |
| Sample          | Available                        |
| OEM / ODM       | Offering                         |
| Place of origin | Guangdong, China (continent)     |

## **Product details:**









## Other Products That May Interest You:







**Environment**:



Our Exhibition []

2019 Hongkong international jewellery show



## 2018 Hongkong international jewellery show



## 2017 Hongkong international jewellery show



### **Productive Process:**

## **Production Process**



## Box production process



Packaging and Delivery [





### **Shipment:**













### certificate:





**Cooperation Partners:** 































#### Faq

#### Q1. What is your product range?

- 1. Jewelry Display --- Earrings / Necklace / Pendant / Bracolet / Bracolet / Display Stand
- 2. Trays for Jewelry
- 3. Jewelry Set
- 4. Jewelry Box --- Paper Box / Plastic Box / Wooden Box / Velvet Box
- 5.packaging --- Jewelry Bags / Paper Gift Bags

#### Q2. Are you a Direct Manufacture