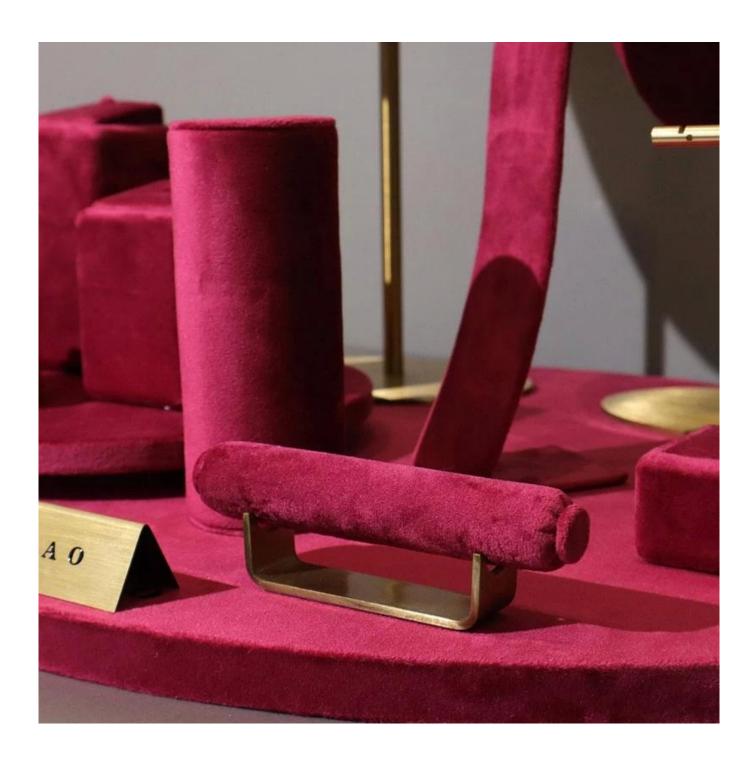

# strawberry color velvet window jewelry display set jewelry counter display props

## Product description:

| product name    | window jewelry display           |
|-----------------|----------------------------------|
| Material        | MDF + velvet                     |
| To measure      | Personalized                     |
| Color           | Personalized                     |
| Moq             | 20sets                           |
| Logo            | It can be printed as your design |
| Sample          | Available                        |
| OEM / ODM       | Offering                         |
| Place of origin | Guangdong, China (continent)     |

## **Product details:**









## Other Products That May Interest You:







**Environment**:



Our Exhibition []

2019 Hongkong international jewellery show



## 2018 Hongkong international jewellery show



## 2017 Hongkong international jewellery show



### **Productive Process:**

## **Production Process**



## Box production process



Packaging and Delivery [





### **Shipment:**













### certificate:





**Cooperation Partners:** 































#### Faq

#### Q1. What is your product range?

- 1. Jewelry Display --- Earrings / Necklace / Pendant / Bracolet / Bracolet / Display Stand
- 2. Trays for Jewelry
- 3. Jewelry Set
- 4. Jewelry Box --- Paper Box / Plastic Box / Wooden Box / Velvet Box
- 5.packaging --- Jewelry Bags / Paper Gift Bags

#### Q2. Are you a Direct Manuf