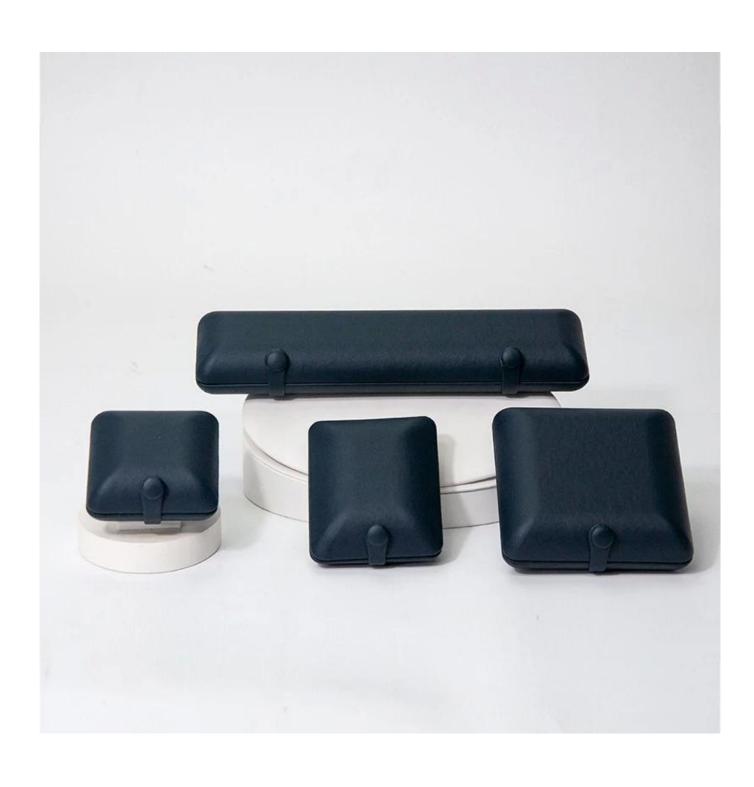

# unique dark blue color pu leather jewelry box plastic jewelry packaging ring box

## Product description:

| product name    | plastic jewelry box               |
|-----------------|-----------------------------------|
| Material        | pu leather + microfiber + plastic |
| Dimension       | customize                         |
| Color           | customize                         |
| MOQ             | 500pcs                            |
| Logo            | It can be printed as your design  |
| Sample          | Available                         |
| OEM / ODM       | To offer                          |
| Place of origin | Guangdong, China (mainland)       |

### **Product details:**









### Other products that may interest you:







### **Environment**:



×

Our exhibition []

2019 Hongkong international jewellery show



## 2018 Hongkong international jewellery show



## 2017 Hongkong international jewellery show



Visiting customer:



## **Productive process:**

## **Production Process**



## Box production process



Packaging and delivery  $\ \square$ 





### **Shipment:**













### certificate:





**Cooperation partners:** 































### **FAQ**

### Q1. What is your product range?

- 1. Jewelry display --- Earrings / necklace / pendant / bracelet / bracelet / display stand
- 2. Trays for jewelry
- 3. Jewelry sets
- 4. jewelry box --- paper box / plastic box / wooden box / velvet box
- 5. Packaging --- Jewelry bags / Paper g