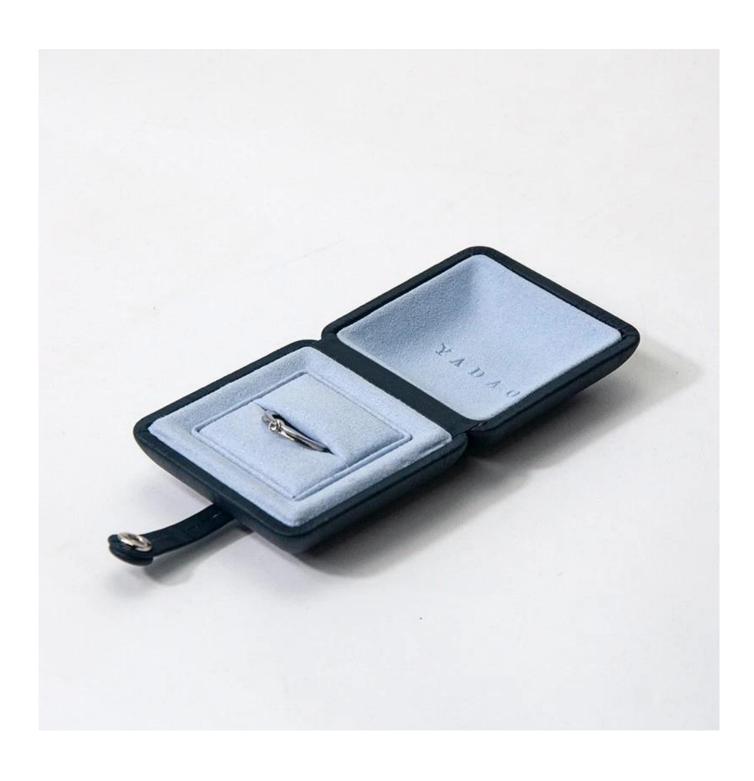

# unique dark blue color pu leather jewelry box plastic jewelry packaging ring box

## Product description:

| product name    | plastic jewelry box               |
|-----------------|-----------------------------------|
| Material        | pu leather + microfiber + plastic |
| Dimension       | customize                         |
| Color           | customize                         |
| MOQ             | 500pcs                            |
| Logo            | It can be printed as your design  |
| Sample          | Available                         |
| OEM / ODM       | To offer                          |
| Place of origin | Guangdong, China (mainland)       |