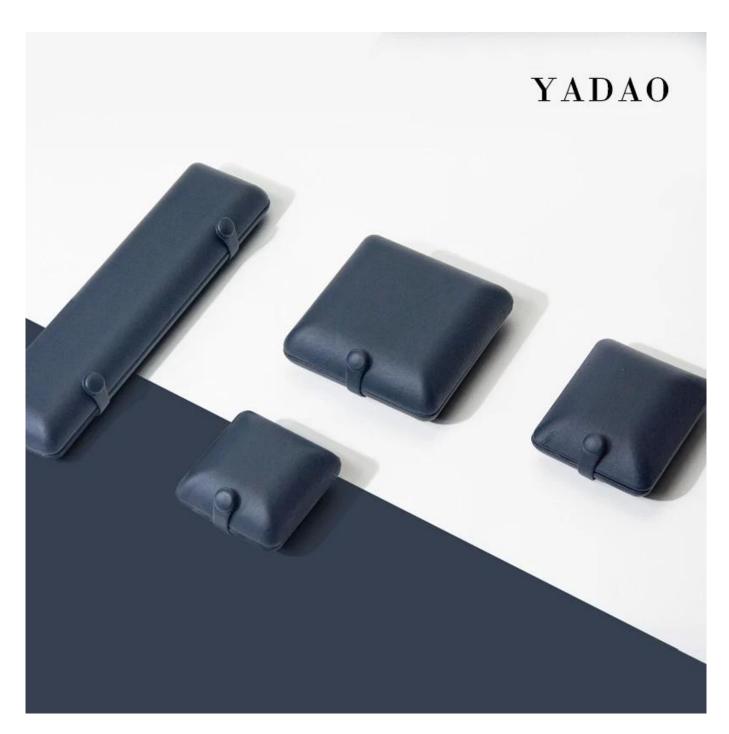

# unique dark blue color pu leather jewelry box plastic jewelry packaging ring box

## Product description:

| product name    | plastic jewelry box               |
|-----------------|-----------------------------------|
| Material        | pu leather + microfiber + plastic |
| Dimension       | customize                         |
| Color           | customize                         |
| MOQ             | 500pcs                            |
| Logo            | It can be printed as your design  |
| Sample          | Available                         |
| OEM / ODM       | To offer                          |
| Place of origin | Guangdong, China (mainland)       |

### **Product details:**









### Other products that may interest you:







### **Environment**:



×

Our exhibition []

2019 Hongkong international jewellery show



## 2018 Hongkong international jewellery show



## 2017 Hongkong international jewellery show



Visiting customer:



## **Productive process:**

## **Production Process**



## Box production process



Packaging and delivery  $\ \square$ 





### **Shipment:**













### certificate:





**Cooperation partners:** 































### **FAQ**

### Q1. What is your product range?

- 1. Jewelry display --- Earrings / necklace / pendant / bracelet / bracelet / display stand
- 2. Trays for jewelry
- 3. Jewelry sets
- 4. jewelry box --- paper box / plastic box / wooden box / velvet box
- 5. Packaging --- Jewelry bags / Paper gif