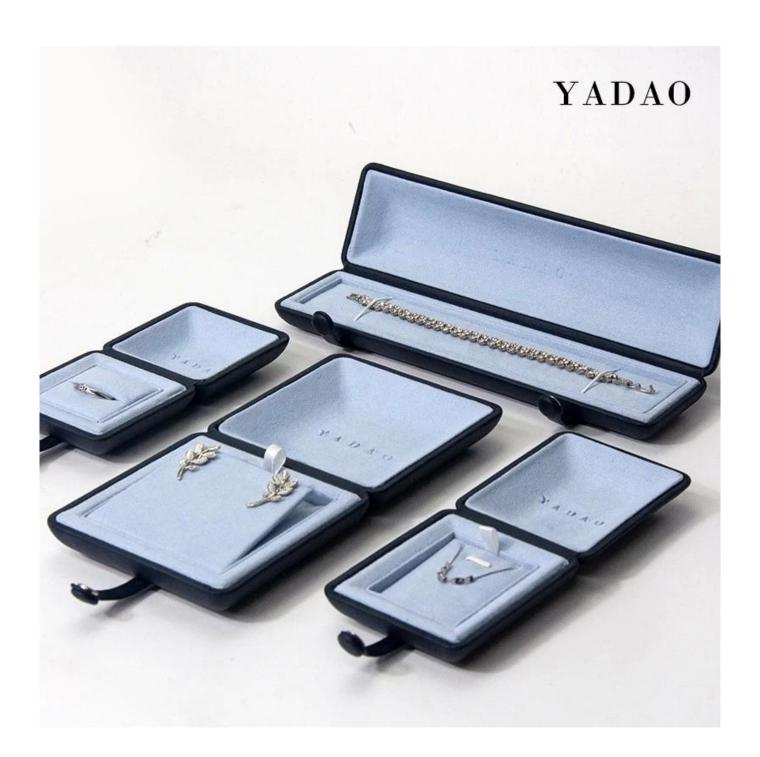

# unique dark blue color pu leather jewelry box plastic jewelry packaging ring box

## Product description:

| product name    | plastic jewelry box               |
|-----------------|-----------------------------------|
| Material        | pu leather + microfiber + plastic |
| Dimension       | customize                         |
| Color           | customize                         |
| MOQ             | 500pcs                            |
| Logo            | It can be printed as your design  |
| Sample          | Available                         |
| OEM / ODM       | To offer                          |
| Place of origin | Guangdong, China (mainland)       |

### **Product details:**









### Other products that may interest you:







### **Environment**:



×

Our exhibition []

2019 Hongkong international jewellery show



## 2018 Hongkong international jewellery show



## 2017 Hongkong international jewellery show



Visiting customer:



## **Productive process:**

## **Production Process**



## Box production process



Packaging and delivery  $\ \square$ 





### **Shipment:**













### certificate:





**Cooperation partners:** 































### **FAQ**

### Q1. What is your product range?

- 1. Jewelry display --- Earrings / necklace / pendant / bracelet / bracelet / display stand
- 2. Trays for jewelry
- 3. Jewelry sets
- 4. jewelry box --- paper box / plastic box / wooden box / velvet box
- 5. Packaging --- Jewelry bags / Paper