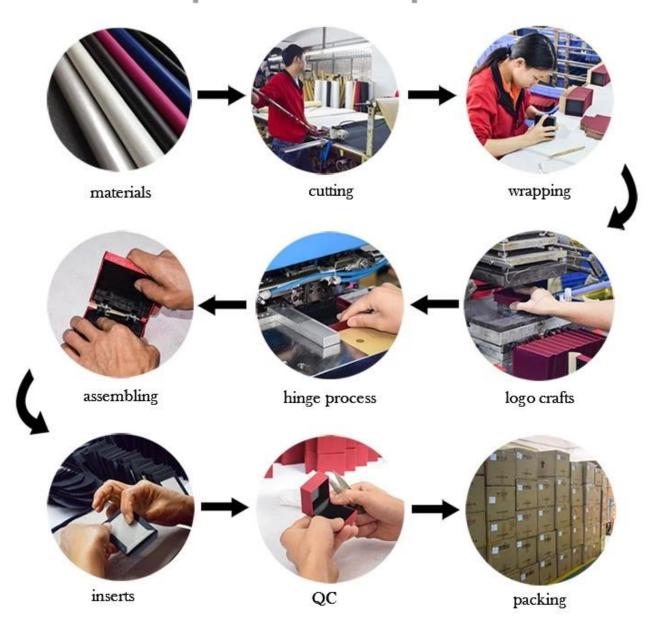

er + microfiber + plastic |
| Dimension       | customize                         |
| Color           | customize                         |
| MOQ             | 500pcs                            |
| Logo            | It can be printed as your design  |
| Sample          | Available                         |
| OEM / ODM       | To offer                          |
| Place of origin | Guangdong, China (mainland)       |

### **Product details:**









### Other products that may interest you:







### **Environment**:



×

Our exhibition []

2019 Hongkong international jewellery show



## 2018 Hongkong international jewellery show



## 2017 Hongkong international jewellery show



Visiting customer:



## **Productive process:**

## **Production Process**



## Box production process



Packaging and delivery  $\ \square$ 





### **Shipment:**













### certificate:





**Cooperation partners:** 































### **FAQ**

### Q1. What is your product range?

- 1. Jewelry display --- Earrings / necklace / pendant / bracelet / bracelet / display stand
- 2. Trays for jewelry
- 3. Jewelry sets
- 4. jewelry box --- paper box / plastic box / wooden box / velvet box
- 5. Packaging --- Jewelry bags / Paper gift bags

#### Q2. Are you a direct manufacturer?

Yes. Since 2003 we have been specialized in jewelery and packaging displays for over 10 years.

### Q3. Do you have items in stock to sell?

No. We customize. This means that all the details --- size, material, color, quantity, design, logo --- will be finished following your ideas.

#### Q4. Do y