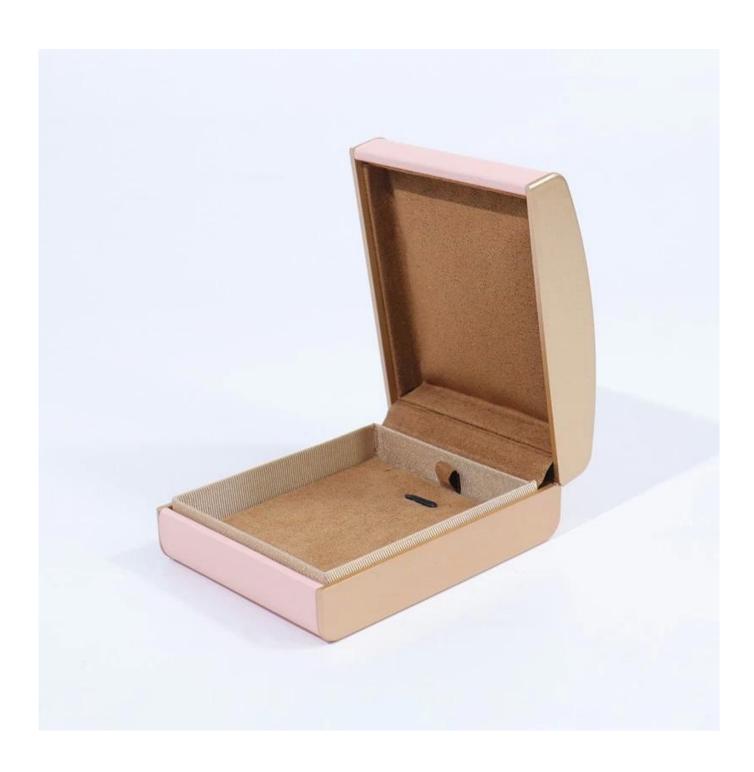

# wholesales pink plastic box camber lid pu leather pendant box jewelry packaging box stock box

# Product description:

| product name    | plastic jewelry box              |
|-----------------|----------------------------------|
| Material        | pu leather + microfiber+ plastic |
| Dimension       | customize                        |
| Color           | pink color in stock              |
| MOQ             | 500pcs                           |
| Logo            | It can be printed as your design |
| Sample          | Available                        |
| OEM / ODM       | To offer                         |
| Place of origin | Guangdong, China (mainland)      |

### **Product details:**









## Other products that may interest you:







### **Environment**:



Our exhibition []

2023 Hongkong international jewellery exhibition show



2019 Hongkong international jewellery show



# 2018 Hongkong international jewellery show



# 2017 Hongkong international jewellery show



### **Productive process:**

# **Production Process**



# Box production process



Packaging and delivery  $\ \square$ 





### **Shipment:**













### certificate:





**Cooperation partners:** 































### **FAQ**

### Q1. What is your product range?

- 1. Jewelry display --- Earrings / necklace / pendant / bracelet / bracelet / display stand
- 2. Trays for jewelry
- 3. Jewelry sets
- 4. jewelry box --- paper box / plastic box / wooden box / velvet box
- 5. Packag