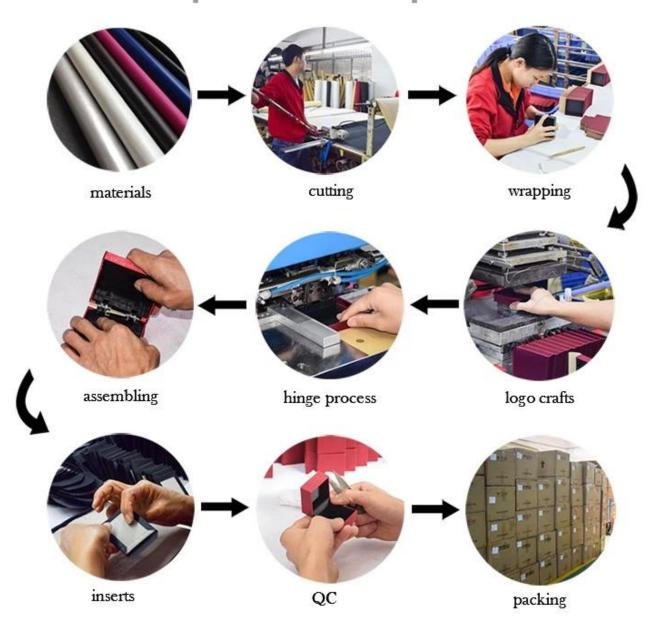

stic |
| Dimension       | customize                        |
| Color           | pink color in stock              |
| MOQ             | 500pcs                           |
| Logo            | It can be printed as your design |
| Sample          | Available                        |
| OEM / ODM       | To offer                         |
| Place of origin | Guangdong, China (mainland)      |

### **Product details:**









## Other products that may interest you:







### **Environment**:



Our exhibition []

2023 Hongkong international jewellery exhibition show



2019 Hongkong international jewellery show



# 2018 Hongkong international jewellery show



# 2017 Hongkong international jewellery show



### **Productive process:**

# **Production Process**



# Box production process



Packaging and delivery  $\ \square$ 





### **Shipment:**













### certificate:





**Cooperation partners:** 































### **FAQ**

### Q1. What is your product range?

- 1. Jewelry display --- Earrings / necklace / pendant / bracelet / bracelet / display stand
- 2. Trays for jewelry
- 3. Jewelry sets
- 4. jewelry box --- paper box / plastic box / wooden box / velvet box
- 5. Packaging --- Jewelry bags / Paper gift bags

#### Q2. Are you a direct manufacturer?

Yes. Since 2003 we have been specialized in jewelery and packaging displays for over 10 years.

### Q3. Do you have items in stock to sell?

No. We customize. This means that all the details --- size, material, color, quantity, design, logo --- will be finished following your ideas.

#### Q4. Do y