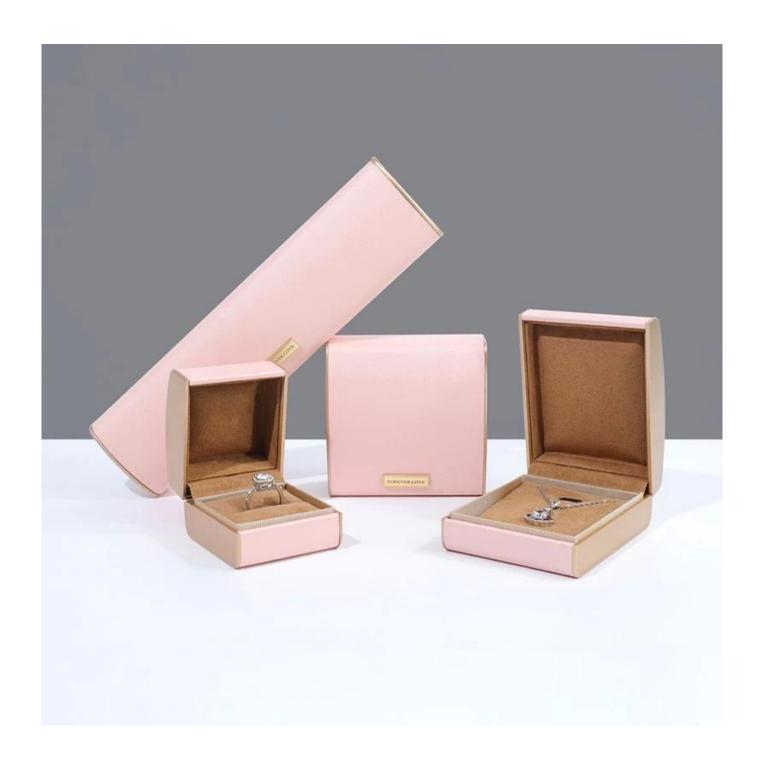

# wholesales pink plastic box camber lid pu leather pendant box jewelry packaging box stock box

# Product description:

| product name    | plastic jewelry box              |
|-----------------|----------------------------------|
| Material        | pu leather + microfiber+ plastic |
| Dimension       | customize                        |
| Color           | pink color in stock              |
| MOQ             | 500pcs                           |
| Logo            | It can be printed as your design |
| Sample          | Available                        |
| OEM / ODM       | To offer                         |
| Place of origin | Guangdong, China (mainland)      |

### **Product details:**









## Other products that may interest you:







### **Environment**:



Our exhibition []

2023 Hongkong international jewellery exhibition show



2019 Hongkong international jewellery show



# 2018 Hongkong international jewellery show



# 2017 Hongkong international jewellery show



### **Productive process:**

# **Production Process**



# Box production process



Packaging and delivery  $\ \square$ 





### **Shipment:**













### certificate:





**Cooperation partners:** 































### **FAQ**

### Q1. What is your product range?

- 1. Jewelry display --- Earrings / necklace / pendant / bracelet / bracelet / display stand
- 2. Trays for jewelry
- 3. Jewelry sets
- 4. jewelry box --- paper box / plastic box / wooden box / velvet box
- 5. Packagin