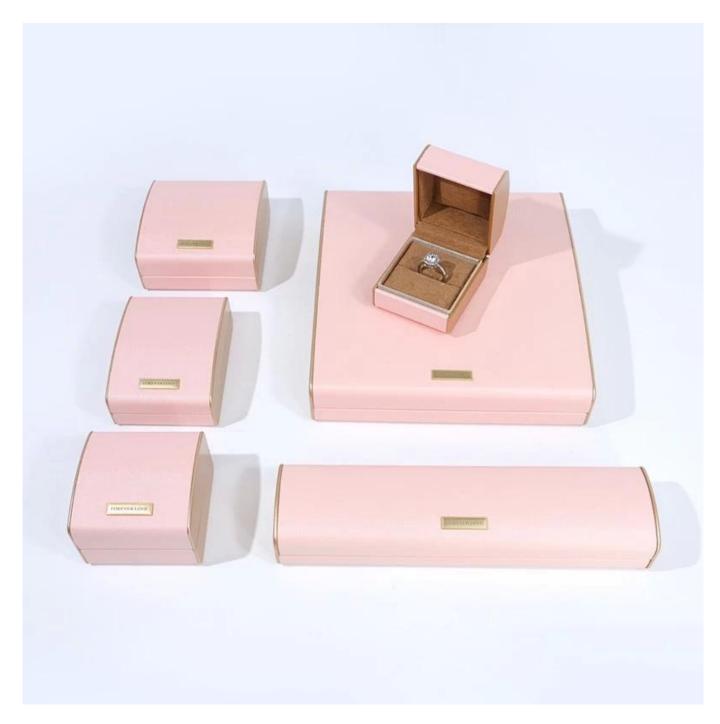

# wholesales pink plastic box camber lid pu leather pendant box jewelry packaging box stock box

# Product description:

| product name    | plastic jewelry box              |
|-----------------|----------------------------------|
| Material        | pu leather + microfiber+ plastic |
| Dimension       | customize                        |
| Color           | pink color in stock              |
| MOQ             | 500pcs                           |
| Logo            | It can be printed as your design |
| Sample          | Available                        |
| OEM / ODM       | To offer                         |
| Place of origin | Guangdong, China (mainland)      |

### **Product details:**









## Other products that may interest you:







### **Environment**:



Our exhibition []

2023 Hongkong international jewellery exhibition show



2019 Hongkong international jewellery show



# 2018 Hongkong international jewellery show



# 2017 Hongkong international jewellery show



### **Productive process:**

# **Production Process**



# Box production process



Packaging and delivery  $\ \square$ 





### **Shipment:**













### certificate:





**Cooperation partners:** 































### **FAQ**

### Q1. What is your product range?

- 1. Jewelry display --- Earrings / necklace / pendant / bracelet / bracelet / display stand
- 2. Trays for jewelry
- 3. Jewelry sets
- 4. jewelry box --- paper box / plastic box / wooden box / velvet box
- 5. Packaging